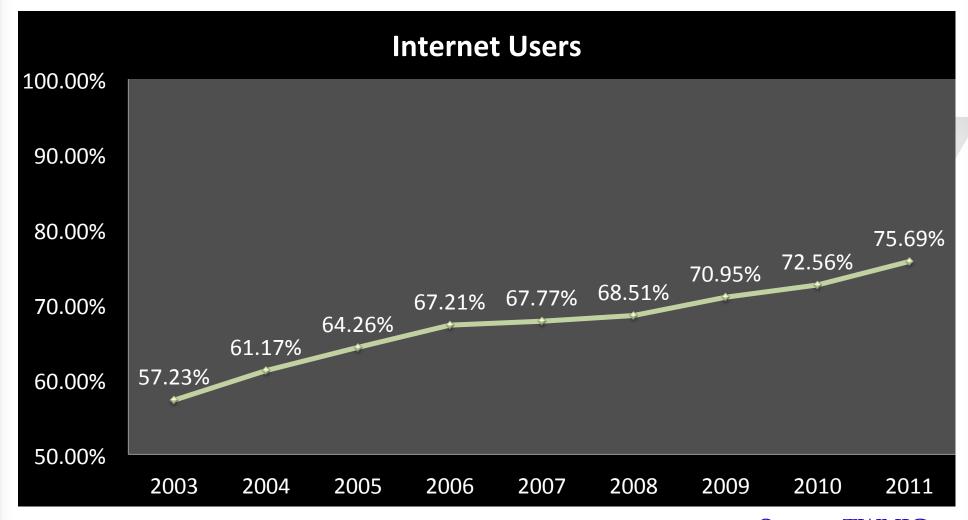

1                  |
| Secure Internet servers                                                                                                               | 21                 |
| Int'l Internet bandwidth                                                                                                              | 554751<br>Mbps, 23 |
| Electricity production                                                                                                                | 13                 |
| 2010-2011 (out of 139) Networked readiness index Phone lines Mobile network coverage Secure Internet servers Int'l Internet bandwidth | 554751<br>Mbps, 23 |

Source: The Globe Information Technology Report 2010-2011,

The 2011 World Economic Forum



#### Internet Users in Taiwan

Penetration Rate



Source: TWNIC



#### Expansion of Mobile Internet Subscribers



(Unit: Million /Source: NCC)

Expansion of Mobile Internet Subscribers (Unit: Million /Source: NCC)



#### National ICT Development Plan

#### e&m-Taiwan <sup>1</sup>



u-Tanyan



i-Taiwan

2009-2016

- 2002-2008
- •30 billion NT dollars plans to build 6000 km
  Telecom
  7 billion NT dollars on mobile application.
- •WLAN reached urban area 80-90%, small towns 30-40%

- •2.45 million incometax returns via Internet
- •built 296 digital opportunity centers for rural residents
- •53,000 SMEs used e-commerce and made at least 30% revenue increase.

- •Set up 2,520 hotspots/free wifi
- 80% of network convergence with 30Mbps
- •50% of people use innovative technology-based application services with 60% satisfaction



Nation