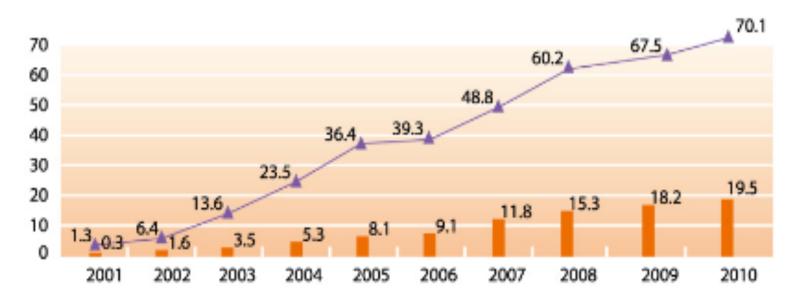

#### Expansion of Mobile Internet Subscribers

(Unit: Million /Source: NCC)

Expansion of Mobile Internet Subscribers (Unit: Million /Source: NCC)