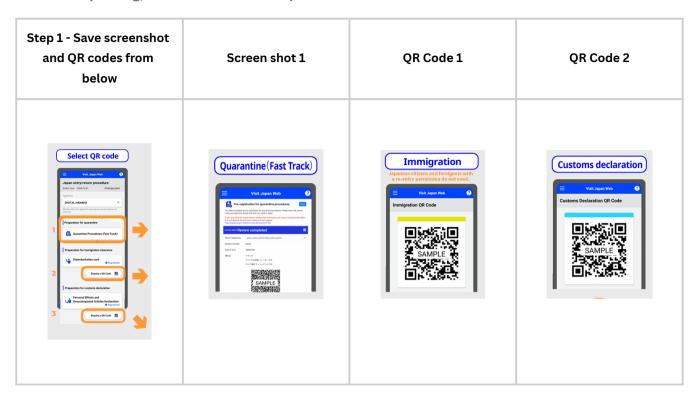

## At least 72 hours prior to arrival, complete the below steps.

Prior to departing, follow the below steps.