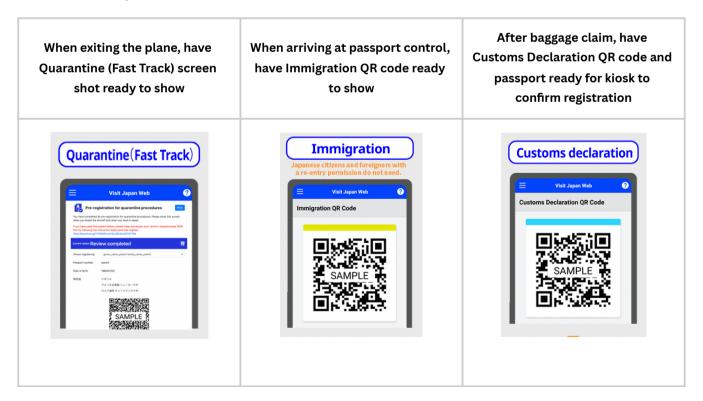

## **Japan Immigration and Transport Information**

As of 18 January, 2023, <u>three WHO approved vaccinations</u> OR a <u>negative COVID-19</u> <u>test</u> are required to enter Japan. There are no date requirements for the vaccinations.

Create an account here: <a href="https://www.vjw.digital.go.jp/main/#/vjwplo001">https://www.vjw.digital.go.jp/main/#/vjwplo001</a>

Detailed instructions on how to use the registration website are here: <a href="https://www.vjw.digital.go.jp/manual/main/visitjapanweb\_manual\_en.pdf">https://www.vjw.digital.go.jp/manual/main/visitjapanweb\_manual\_en.pdf</a>

## At least 72 hours prior to arrival, complete the below steps.



Prior to departing, follow the below steps.



## On Arrival in Japan