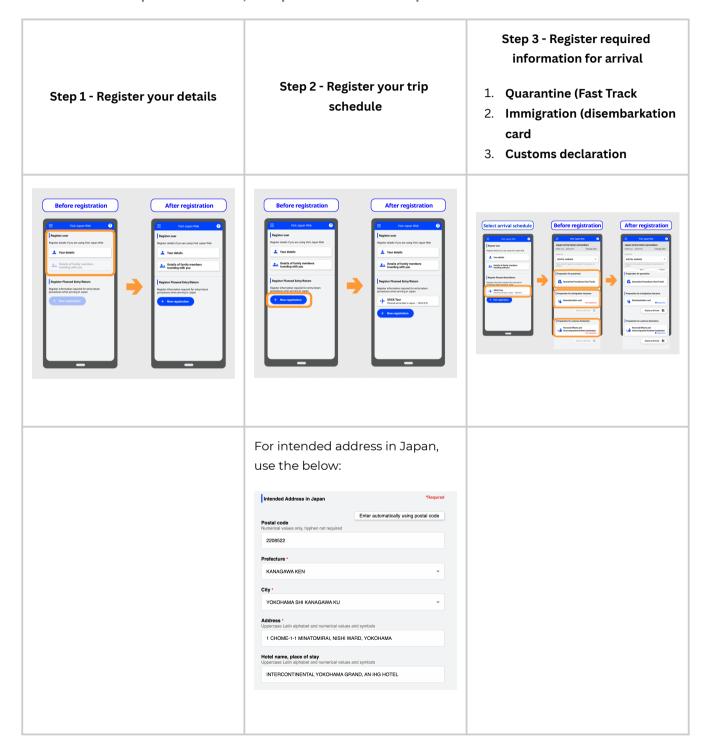

Create an account here: <a href="https://www.vjw.digital.go.jp/main/#/vjwplo001">https://www.vjw.digital.go.jp/main/#/vjwplo001</a>

Detailed instructions on how to use the registration website are here: <a href="https://www.vjw.digital.go.jp/manual/main/visitjapanweb\_manual\_en.pdf">https://www.vjw.digital.go.jp/manual/main/visitjapanweb\_manual\_en.pdf</a>

## At least 72 hours prior to arrival, complete the below steps.

Prior to departing, follow the below steps.