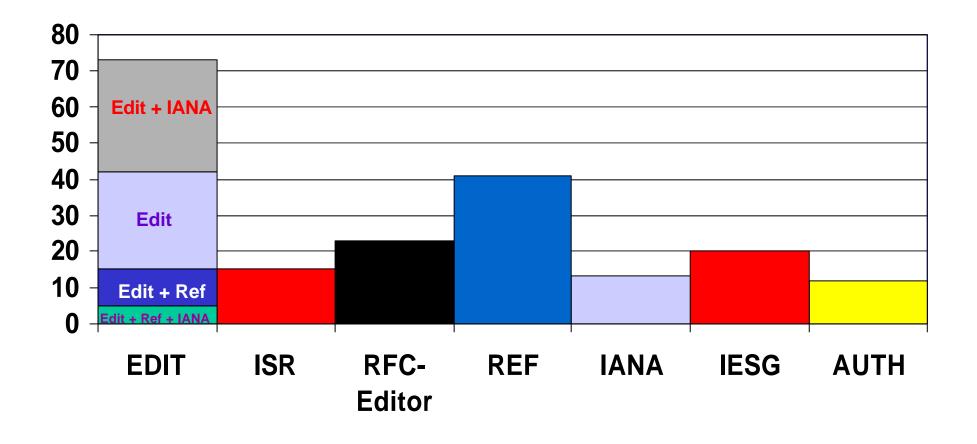

#### **RFC Editor Queue as of February 29, 2004**

| Status of Documents                        | Docs | ~Pages |
|--------------------------------------------|------|--------|
| Pending RFC Editor Action:                 |      | -      |
| Independent Submission Review (ISR)        | 15   | 467    |
| Editing/Nroffing/Proofing (EDIT)           | 27   | 594    |
| (EDIT) + IANA                              | 31   | 1062   |
| (EDIT) + REF                               | 10   | 397    |
| (EDIT) + REF + IANA                        | 5    | 181    |
| Final Review (RFC-EDITOR)                  | 23   | 1032   |
| Pending External Action:                   |      |        |
| Author Revisions (AUTH & AUTH48)           | 12   | 425    |
| IESG action needed (IESG & TO)             | 20   | 442    |
| IANA action needed (IANA)                  | 13   | 404    |
| Documents with Normative Ref. Issues (REF) | 38   | 1167   |
| REF + IANA                                 | 3    | 241    |
| Total Drafts in Queue                      | 197  | 6412   |