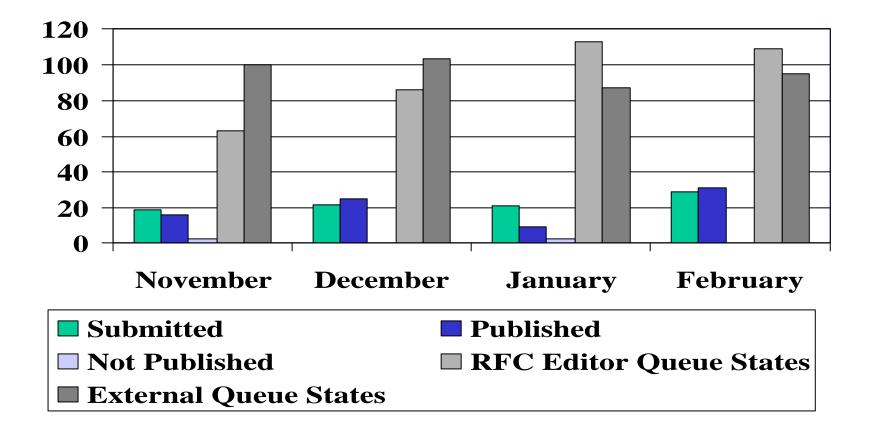

#### **Totals Since Last IETF: November 2003 – February 2004**

| Document Submissions          | Docs |
|-------------------------------|------|
| Working Group Submissions:    | 98   |
| Non Working Group Submissions | 34   |
| Total Submissions:            | 132  |

| Queue Departures  | Docs | ~Pages |
|-------------------|------|--------|
| DNPs/Withdrawals: | 4    | 74     |
| Total Published:  | 81   | 2146   |

#### **RFC Editor Queue as of February 29, 2004**

| Status of Documents                        | Docs | ~Pages |
|--------------------------------------------|------|--------|
| Pending RFC Editor Action:                 |      | -      |
| Independent Submission Review (ISR)        | 15   | 467    |
| Editing/Nroffing/Proofing (EDIT)           | 27   | 594    |
| (EDIT) + IANA                              | 31   | 1062   |
| (EDIT) + REF                               | 10   | 397    |
| (EDIT) + REF + IANA                        | 5    | 181    |
| Final Review (RFC-EDITOR)                  | 23   | 1032   |
| Pending External Action:                   |      |        |
| Author Revisions (AUTH & AUTH48)           | 12   | 425    |
| IESG action needed (IESG & TO)             | 20   | 442    |
| IANA action needed (IANA)                  | 13   | 404    |
| Documents with Normative Ref. Issues (REF) | 38   | 1167   |
| REF + IANA                                 | 3    | 241    |
| Total Drafts in Queue                      | 197  | 6412   |