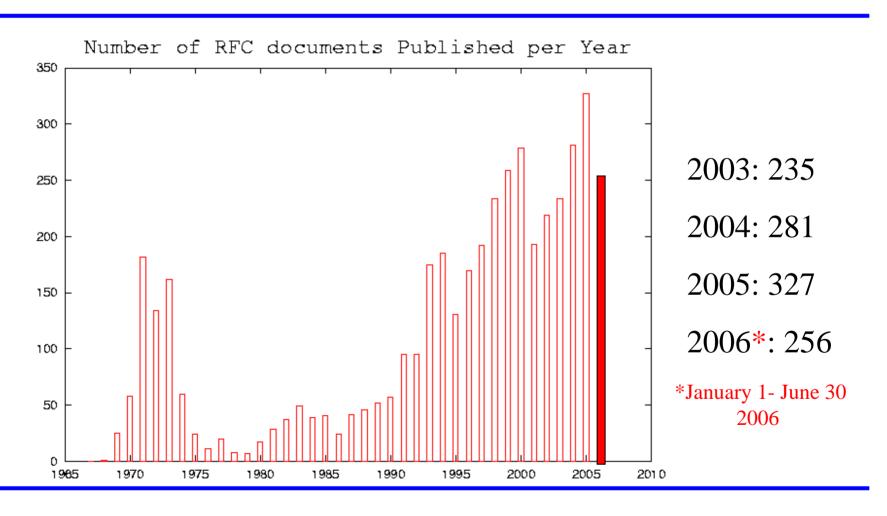

#### **Annual Publication Rate**

#### **Annual Publication Rate**

- 2003: 235

- 2004: 281

- 2005: 327

- 2006\*: 256

\*January 1- June 30, 2006