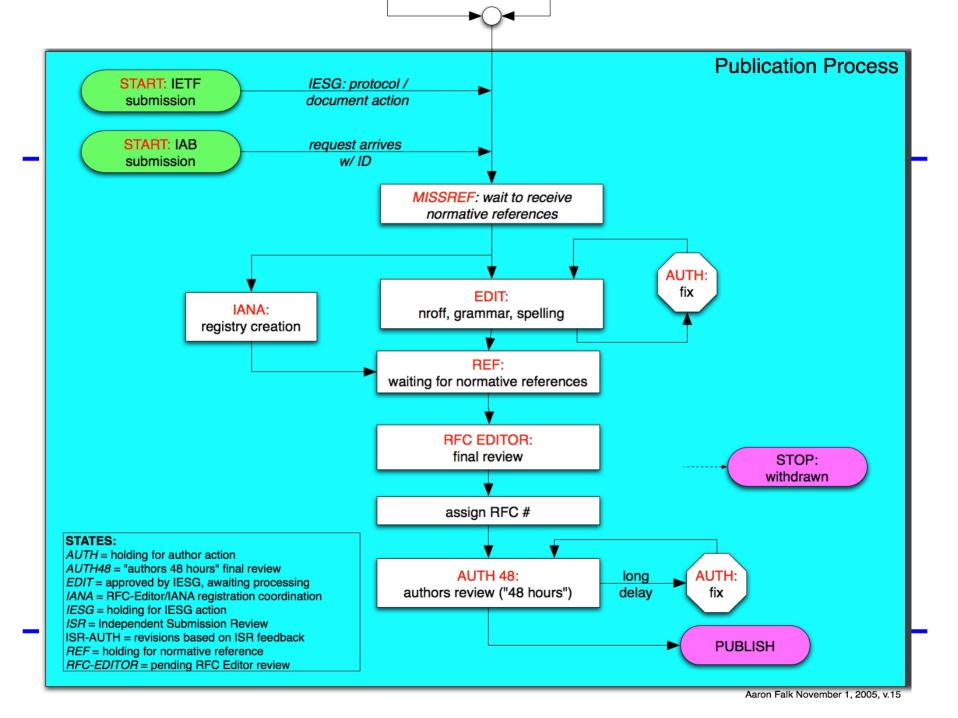

| 30<br>(38)   | Few                   | Moderate                   | Few               | Published (RFC 4555)                          |
| 5 | draft-ietf-adslmib-<br>adsl2-03 (08)            | 160<br>(166) | Few                   | Not yet edited             | NA                | RFC Ed Queue: EDIT*A (IESG state 5/23 - 6/26) |
| 6 | draft-ietf-v6ops-<br>natpt-to-<br>exprmntl-02   | 26           | Moderate              | NA                         | NA                | AD Evaluation                                 |



#### AUTH48

- Improved timeliness in author responses
- Increased change requests
  - Not the time for substantive changes



## Thank you.

- ■Web site: http://www.rfc-editor.org/
- ■Interest list: rfc-interest@rfc-editor.org

# RFC Editor

#### Document Processing





# RFC **Editor**

#### **Histogram of Queued Document Lengths**





#### **Annual Publication Rate**





### Monthly Queue Stats

| Monthly RFC Editor Statistics                    | 2006<br>Jun | 2006<br>May | 2006<br>Apr | 2006<br>Mar | 2006<br>Feb | 200<br>Jan |
|--------------------------------------------------|-------------|-------------|-------------|-------------|-------------|------------|
| * Total submitted                                | 22          | 30          | 10          | 63          | 36          | 43         |
| [ New Arrivals: Standards Track ]                |             |             |             |             |             |            |
| - Working Group                                  | 7           | 10          | 4           | 41          | 21          |