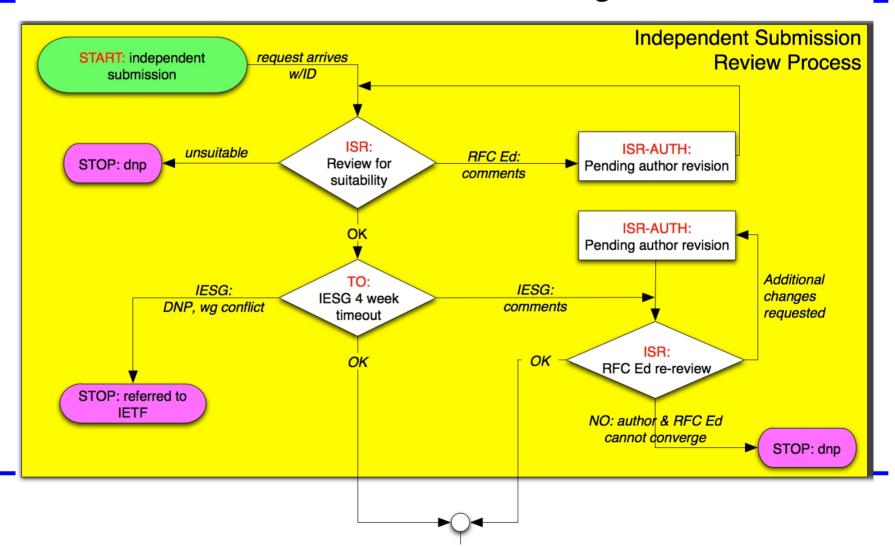

| 30<br>(38)   | Few                   | Moderate                   | Few               | Published (RFC 4555)                          |
| 5 | draft-ietf-adslmib-<br>adsl2-03 (08)            | 160<br>(166) | Few                   | Not yet edited             | NA                | RFC Ed Queue: EDIT*A (IESG state 5/23 - 6/26) |
| 6 | draft-ietf-v6ops-<br>natpt-to-<br>exprmntl-02   | 26           | Moderate              | NA                         | NA                | AD Evaluation                                 |



#### AUTH48

- Improved timeliness in author responses
- Increased change requests
  - Not the time for substantive changes



## Thank you.

- ■Web site: http://www.rfc-editor.org/
- ■Interest list: rfc-interest@rfc-editor.org

# RFC Editor

#### Document Processing





# RFC **Editor**

#### **Histogram of Queued Document Lengths**





#### **Annual Publication Rate**





### Monthly Queue Stats

| Monthly RFC Editor Statistics                    | 2006<br>Jun | 2006<br>May | 2006<br>Apr | 2006<br>Mar | 2006<br>Feb | 200<br>Jan |
|--------------------------------------------------|-------------|-------------|-------------|-------------|-------------|------------|
| * Total submitted                                | 22          | 30          | 10          | 63          | 36          | 43         |
| [ New Arrivals: Standards Track ]                |             |             |             |             |             |            |
| - Working Group                                  | 7           | 10          | 4           | 41          | 21