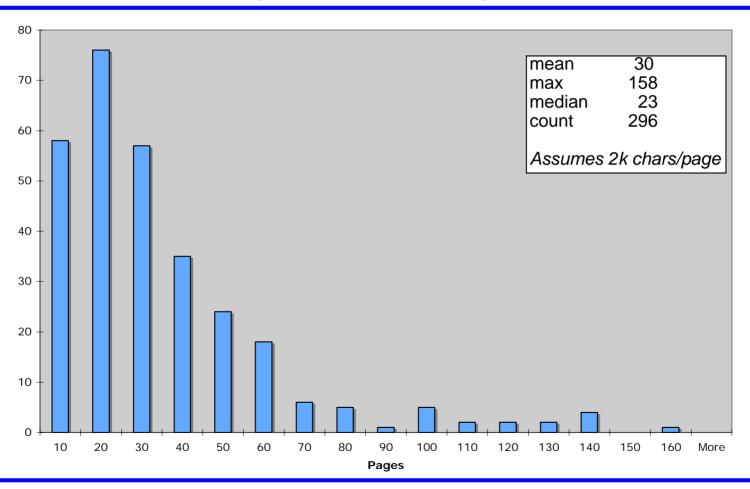

| Few               | Published (RFC 4555)                          |
| 5 | draft-ietf-adslmib-<br>adsl2-03 (08)            | 160<br>(166) | Few                   | Not yet edited             | NA                | RFC Ed Queue: EDIT*A (IESG state 5/23 - 6/26) |
| 6 | draft-ietf-v6ops-<br>natpt-to-<br>exprmntl-02   | 26           | Moderate              | NA                         | NA                | AD Evaluation                                 |



#### AUTH48

- Improved timeliness in author responses
- Increased change requests
  - Not the time for substantive changes



## Thank you.

- ■Web site: http://www.rfc-editor.org/
- ■Interest list: rfc-interest@rfc-editor.org

# RFC Editor

#### Document Processing





# RFC **Editor**

#### **Histogram of Queued Document Lengths**





#### **Annual Publication Rate**





### Monthly Queue Stats

| Monthly RFC Editor Statistics                    | 2006<br>Jun | 2006<br>May | 2006<br>Apr | 2006<br>Mar | 2006<br>Feb | 200<br>Jan |
|--------------------------------------------------|-------------|-------------|-------------|-------------|-------------|------------|
| * Total submitted                                | 22          | 30          | 10          | 63          | 36          | 43         |
| [ New Arrivals: Standards Track ]                |             |             |             |             |             |            |
| - Working Group                                  | 7           | 10          | 4           | 41          | 21          | 19         |
| - Non Working Group                              |