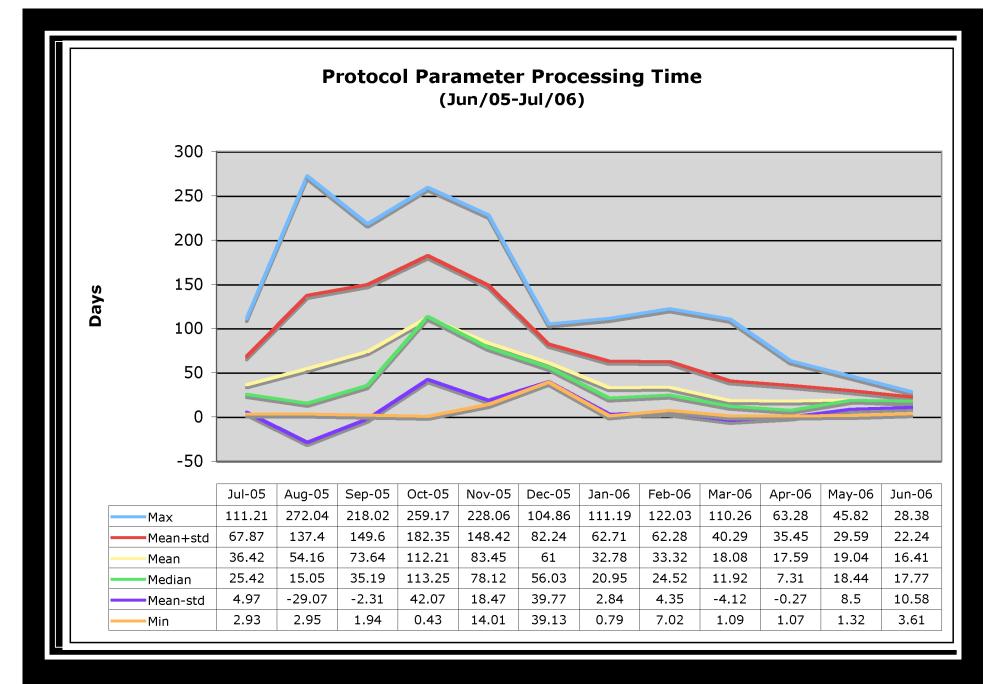

#### Current Issues

- Proposed SLA with the IAB (<a href="http://koi.uoregon.edu/~iaoc/">http://koi.uoregon.edu/~iaoc/</a>)
- Draft new website (<u>http://test.icann.org/index.shtml</u>)
  - Still in draft format, many incomplete links
- Ongoing issues with statistics collection
  - Multiple legacy data sources, little consistency
  - Easy preparation/loss of accuracy
  - High accuracy/difficult preparation
- Still some infrastructural issues
  - Being addressed