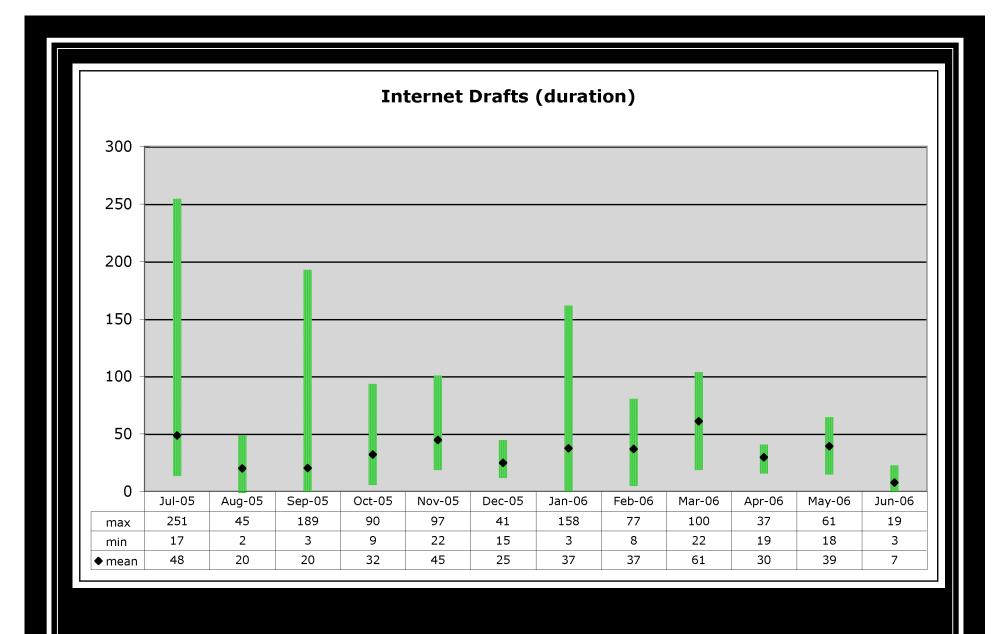

#### Current Issues

- Proposed SLA with the IAB (<a href="http://koi.uoregon.edu/~iaoc/">http://koi.uoregon.edu/~iaoc/</a>)
- Draft new website (<u>http://test.icann.org/index.shtml</u>)
  - Still in draft format, many incomplete links
- Ongoing issues with statistics collection
  - Multiple legacy data sources, little consistency
  - Easy preparation/loss of accuracy
  - High accuracy/difficult preparation
- Still some infrastructural issues
  - Being addressed