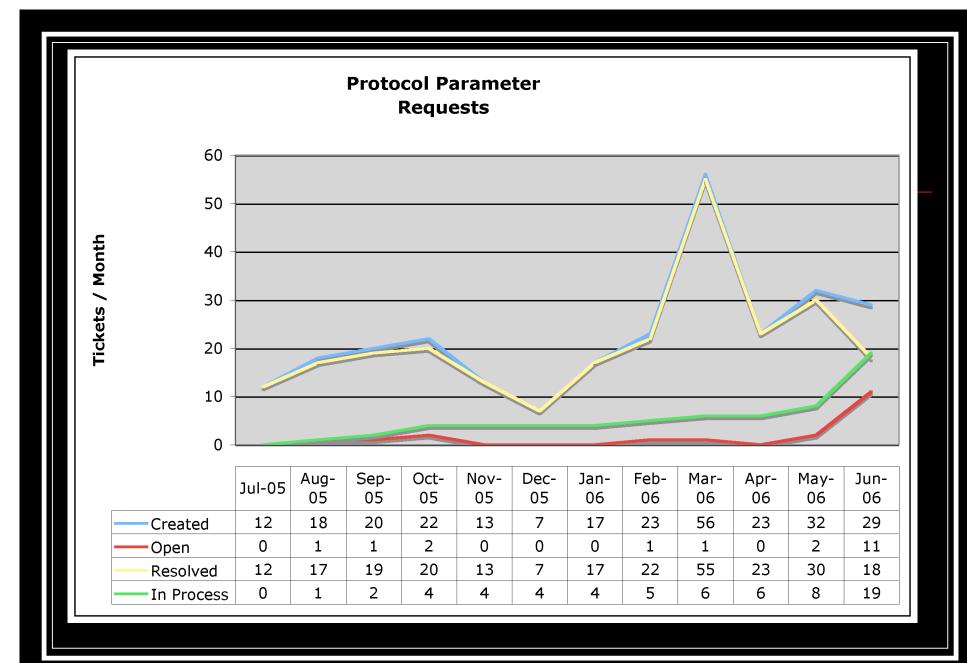

#### Current Issues

- Proposed SLA with the IAB (<a href="http://koi.uoregon.edu/~iaoc/">http://koi.uoregon.edu/~iaoc/</a>)
- Draft new website (<u>http://test.icann.org/index.shtml</u>)
  - Still in draft format, many incomplete links
- Ongoing issues with statistics collection
  - Multiple legacy data sources, little consistency
  - Easy preparation/loss of accuracy
  - High accuracy/difficult preparation
- Still some infrastructural issues
  - Being addressed