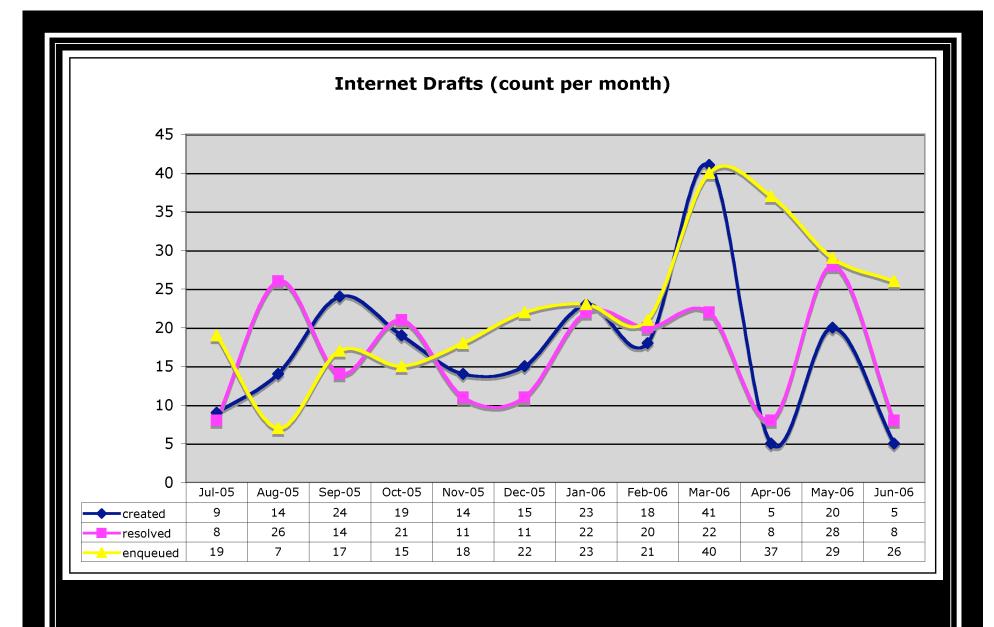

#### Current Issues

- Proposed SLA with the IAB (<a href="http://koi.uoregon.edu/~iaoc/">http://koi.uoregon.edu/~iaoc/</a>)
- Draft new website (<u>http://test.icann.org/index.shtml</u>)
  - Still in draft format, many incomplete links
- Ongoing issues with statistics collection
  - Multiple legacy data sources, little consistency
  - Easy preparation/loss of accuracy
  - High accuracy/difficult preparation
- Still some infrastructural issues
  - Being addressed