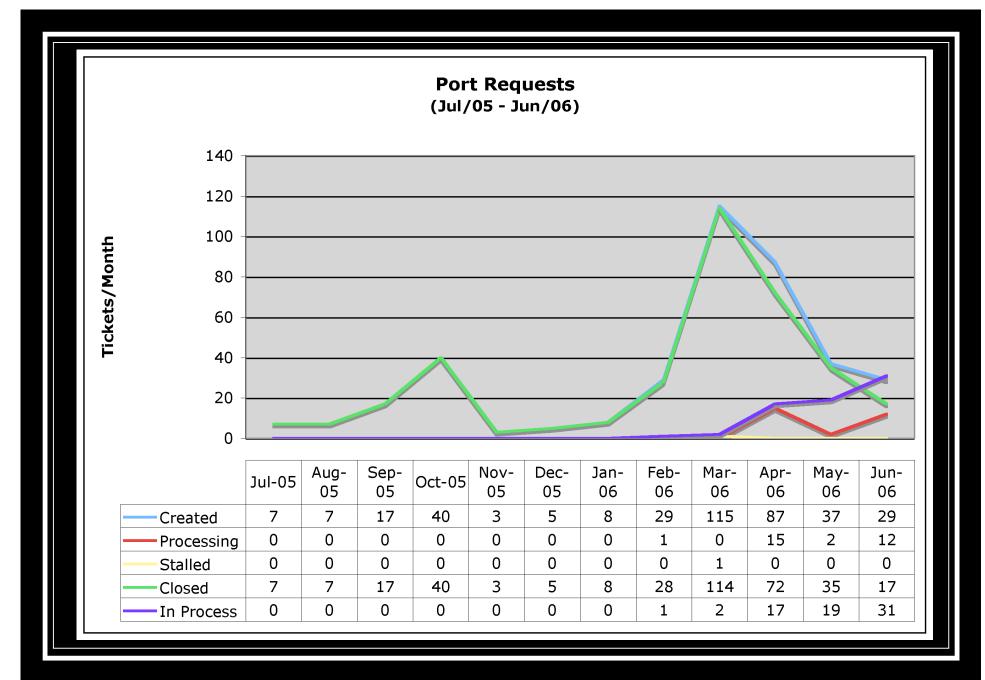

#### Current Issues

- Proposed SLA with the IAB (<a href="http://koi.uoregon.edu/~iaoc/">http://koi.uoregon.edu/~iaoc/</a>)
- Draft new website (<u>http://test.icann.org/index.shtml</u>)
  - Still in draft format, many incomplete links
- Ongoing issues with statistics collection
  - Multiple legacy data sources, little consistency
  - Easy preparation/loss of accuracy
  - High accuracy/difficult preparation
- Still some infrastructural issues
  - Being addressed