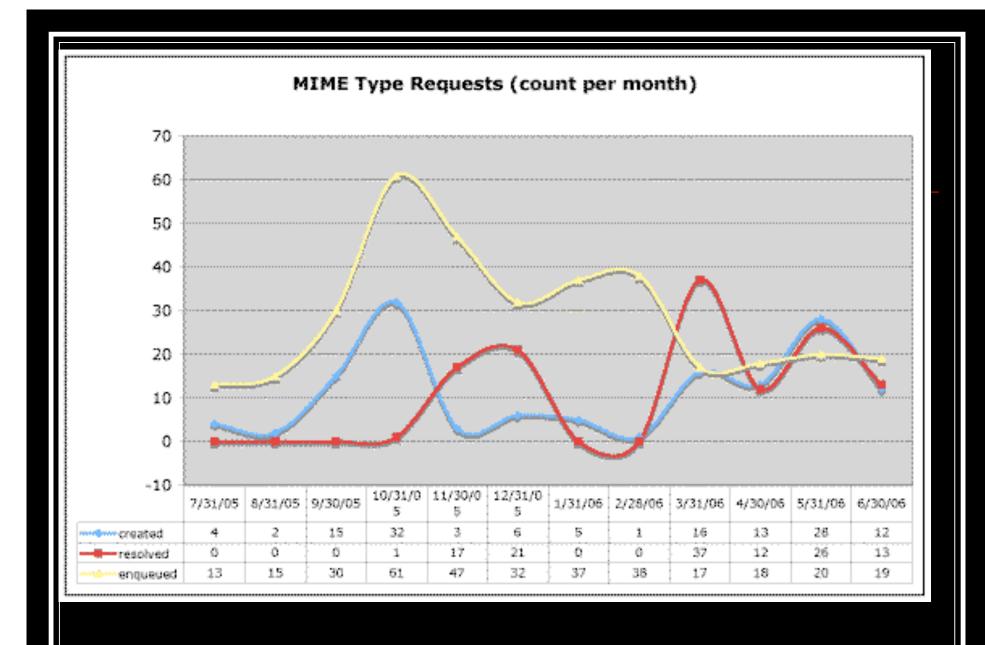

#### Current Issues

- Proposed SLA with the IAB (<a href="http://koi.uoregon.edu/~iaoc/">http://koi.uoregon.edu/~iaoc/</a>)
- Draft new website (<u>http://test.icann.org/index.shtml</u>)
  - Still in draft format, many incomplete links
- Ongoing issues with statistics collection
  - Multiple legacy data sources, little consistency
  - Easy preparation/loss of accuracy
  - High accuracy/difficult preparation
- Still some infrastructural issues
  - Being addressed