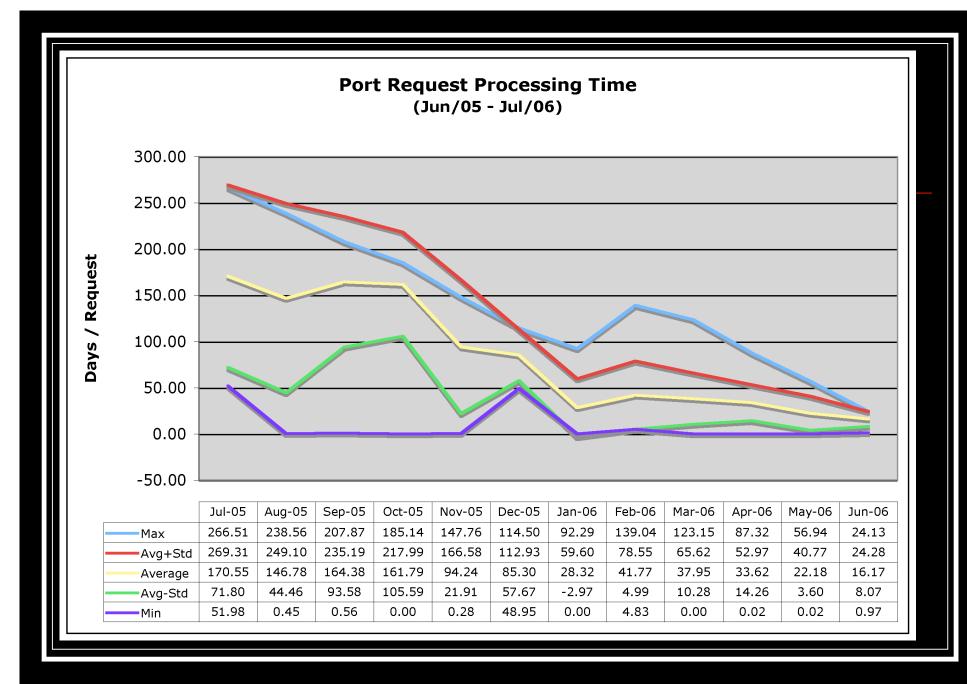

#### Current Issues

- Proposed SLA with the IAB (<a href="http://koi.uoregon.edu/~iaoc/">http://koi.uoregon.edu/~iaoc/</a>)
- Draft new website (<u>http://test.icann.org/index.shtml</u>)
  - Still in draft format, many incomplete links
- Ongoing issues with statistics collection
  - Multiple legacy data sources, little consistency
  - Easy preparation/loss of accuracy
  - High accuracy/difficult preparation
- Still some infrastructural issues
  - Being addressed