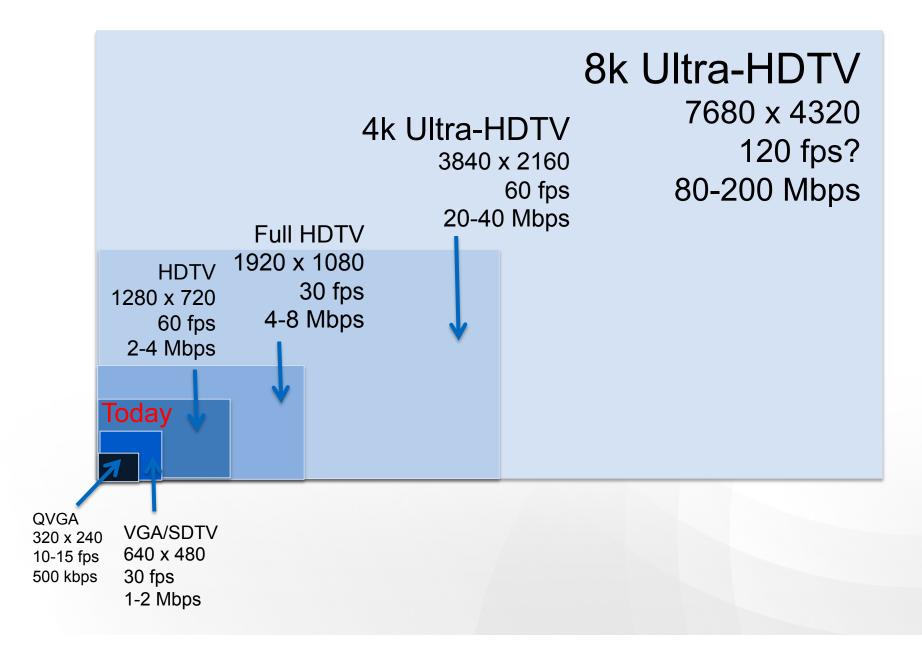

### London Olympics Example (using HDTV @ 8 Mbps)

- Online 20M hours = 72 PetaBytes
- TV 33M homes x 4 hours x 17 days = 7.6 ExaBytes
  - 33M homes = 248 Petabps

Advances in speed and compression alone won't keep up...

# **Video's Future Challenge**

# Scalability Challenges Compounded

Explosion of Connected Devices:

PCs, TVs, Phones, Tablets

Entertainment Television: "TV Everywhere"

Future Video Beyond HD

User Generated Content: Everyone a content creator