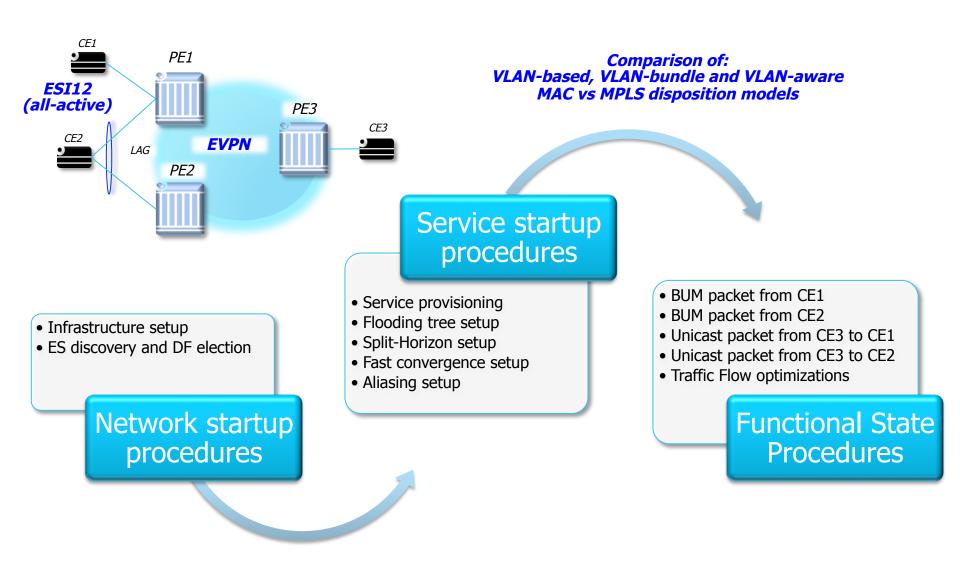

### Changes in version 01

- Received feedback and comments addressed in this version.
- Alignment with base EVPN draft terminology
- Changed to Informational
- Simplification of packet walkthrough:
  - Detailed explanation for VLAN-based service interfaces
  - Delta for VLAN-bundle and VLAN-aware bundle service interfaces