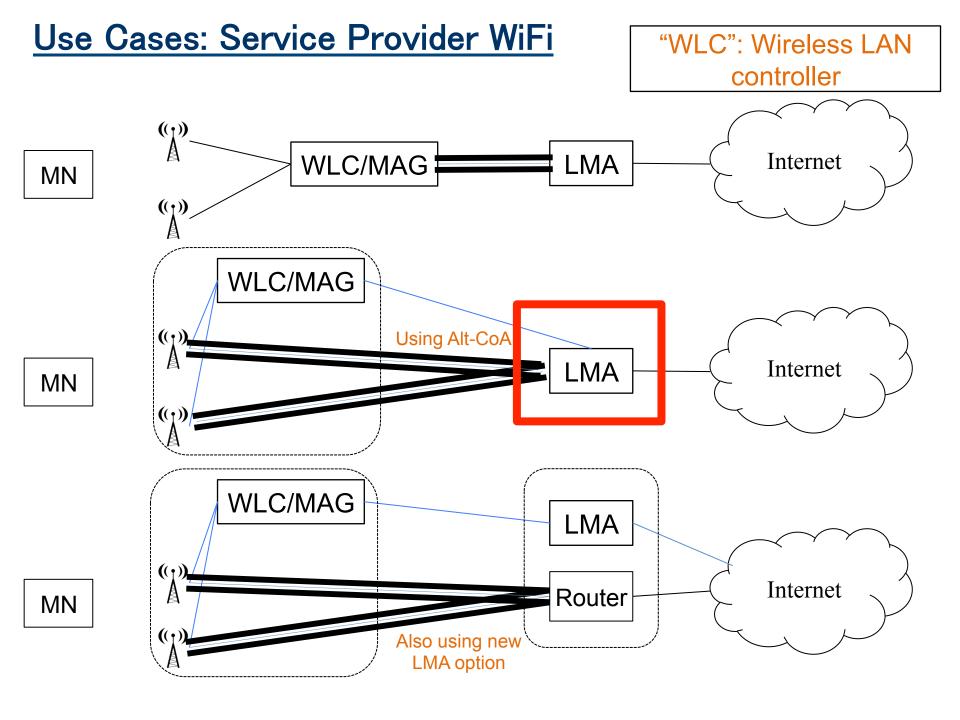

#### **Motivation**

Needed: user-plane and control plane separation between MAG and LMA

2) Can use Alternate CoA mobility option for separation at MAG

## Need separate user plane connection between MAG and LMA

- 3) LMA User Plane Address Mobility Option
  - > A new message is needed to enable separation at LMA.