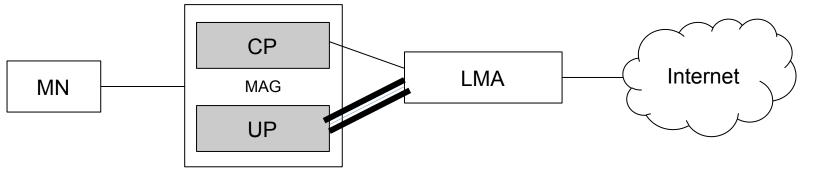

#### **Motivation**

Needed: user-plane and control plane separation between MAG and LMA

2) Can use Alternate CoA mobility option for separation at MAG

## Need separate user plane connection between MAG and LMA

- 3) LMA User Plane Address Mobility Option
  - > A new message is needed to enable separation at LMA.