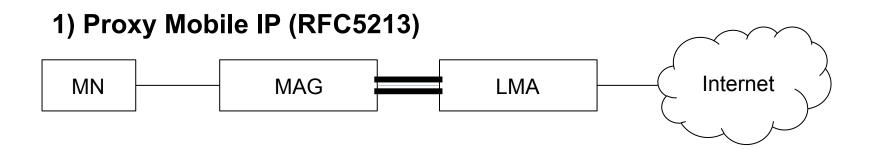

#### **Motivation**

Needed: user-plane and control plane separation between MAG and LMA

2) Can use Alternate CoA mobility option for separation at MAG