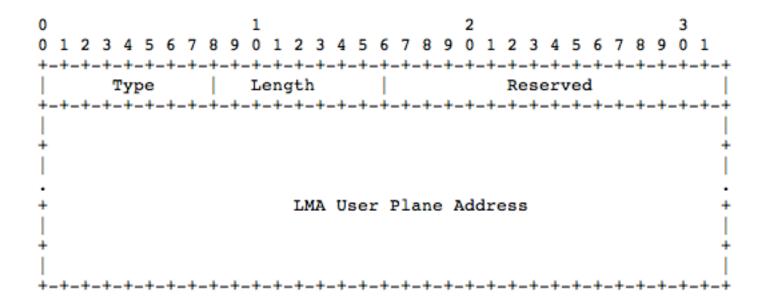

## Need separate user plane connection between MAG and LMA

- 3) LMA User Plane Address Mobility Option
  - > A new message is needed to enable separation at LMA.

#### LMA User Plane Address Mobility Option