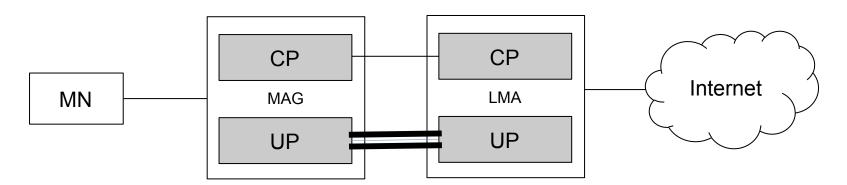

## Need separate user plane connection between MAG and LMA

- 3) LMA User Plane Address Mobility Option
  - > A new message is needed to enable separation at LMA.

#### LMA User Plane Address Mobility Option