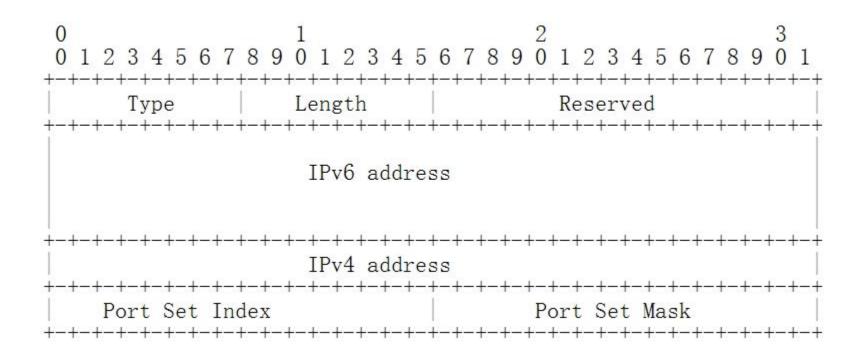

#### Radius Extension for Lightweight 4over6

draft-sun-softwire-lw4over6-radext-01

C.Xie, Qiong Sun, Qi Sun, C. Zhou, T. Tsou, Z. Liu <u>Cong Liu (Presenter)</u>

# Introduction

- In many networks, user configuration information are managed by AAA servers.
- Provide authentication for IwB4 through RADIUS



#### **Configuration Process with RADIUS**



 If the mapping tables are created dynamically by AAA server, AAA configures lwAFTR by [I-D.zhou-dime-4over6provisioning] or COA requests [RFC5176]

### Attribute

• New RADIUS attribute: *Iw4o6\_binding Attribute* 



## Next Step

- Comments?
- Move forward?