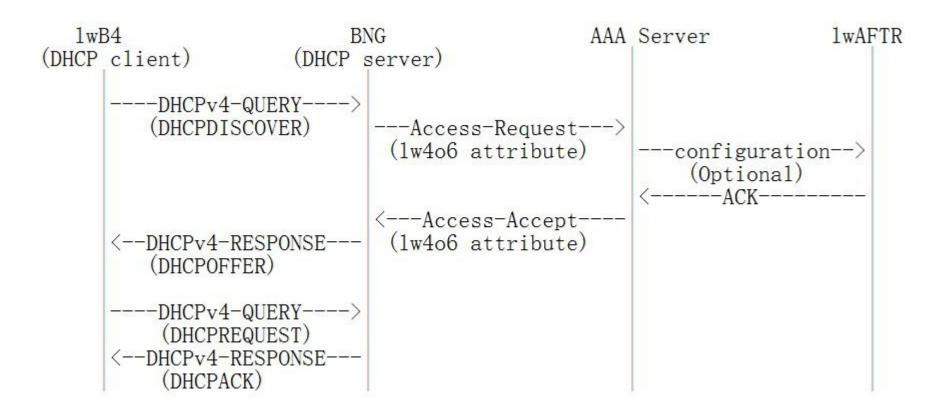

#### **Configuration Process with RADIUS**

 If the mapping tables are created dynamically by AAA server, AAA configures lwAFTR by [I-D.zhou-dime-4over6provisioning] or COA requests [RFC5176]