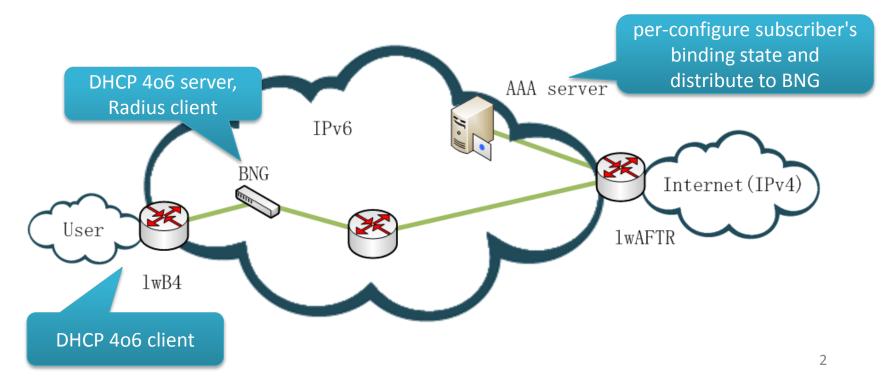

# Introduction

- In many networks, user configuration information are managed by AAA servers.
- Provide authentication for IwB4 through RADIUS

#### **Configuration Process with RADIUS**

 If the mapping tables are created dynamically by AAA server, AAA configures lwAFTR by [I-D.zhou-dime-4over6provisioning] or COA requests [RFC5176]