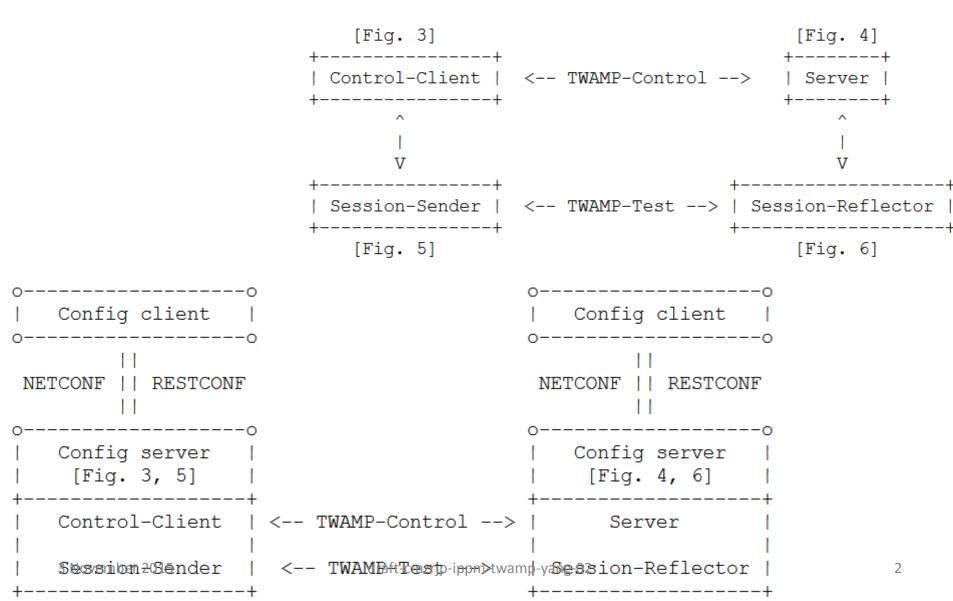

## Two-Way Active Measurement Protocol (TWAMP) Data Model

draft-cmzrjp-ippm-twamp-yang-02

Ruth Civil, Al Morton, Lianshu Zheng, Reshad Rahman, Mahesh Jethanandani, Kostas Pentikousis (Ed.)

IETF 94

Yokohama, Japan

## TWAMP Logical Model



## Draft Updates since IETF 93 (-01)

- Updated (as promised)
  - admin state parameters for twamp-sessionsender and twamp-session-reflector
  - change twamp-session-request:repeat to uint32 from boolean
- YANG model compilation <u>results</u>



## Way Forward

- The author team has basically completed its work on this individual draft
- We would like to ask WG adoption