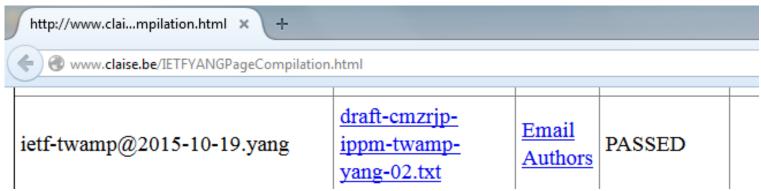

## Draft Updates since IETF 93 (-01)

- Updated (as promised)
  - admin state parameters for twamp-sessionsender and twamp-session-reflector
  - change twamp-session-request:repeat to uint32 from boolean
- YANG model compilation <u>results</u>